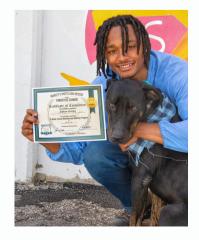

Pawsitive Change® is a comprehensive 10/14 week rehabilitation & vocational training program that pairs dogs from high-kill shelters with incarcerated male, female and juvenile students for mutual rehabilitation. Training plans are created for individual dogs in specific obedience training. Graduates receive a Pawsitive Change Certificate of Completion and workforce re-entry skills.

Issac de la Rosa

Pawsitive Change Graduate, Mentor, Parolee, Business Owner

From a gang member who spent over half of his prison time in isolation to parolee, dog trainer, and small business owner, Issac is the very definition of why second chances matter. Pawsitive Change gave him purpose, showed him compassion and offered hope for a better tomorrow. And, Issac is now giving back by reentering the prison system, only this time as an official program trainer.