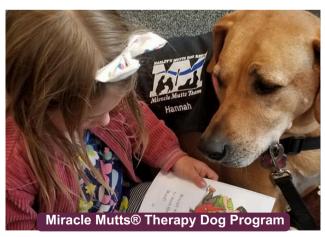

## **COMMUNITY PROGRAMS**

**Miracle Mutts®** uses the powerful properties of the canine/human connection to bring about healing to many vulnerable and underserved members of the community. This program is administered by one Marley's employee and dozens of dedicated volunteer handlers whose dogs earn the title of AKC Certified Therapy.