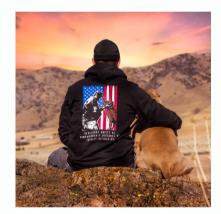

**Troops N Tails-** an Animal-Assisted Therapy program is designed to support veterans and first responders struggling with mental health issues. Marley's own rescue dogs are paired with individuals along with licensed therapists to address common challenges.