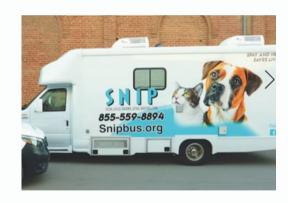

**No-Cost Spay/Neuter Community Initiative-**designed to benefit the underserved communities of Kern County to address the critical issue of pet overpopulation by providing free spay and neuter services to low-income dog owners.