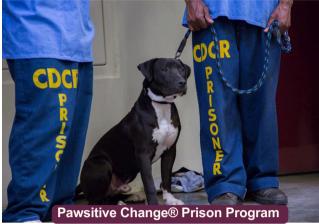

Pawsitive Change® is a comprehensive 10/14 week rehabilitation & vocational training program that pairs dogs from high-kill shelters with incarcerated male, female and juvenile students for mutual rehabilitation. Training plans are created for individual dogs in specific obedience training. Graduates receive a Pawsitive Change Certificate of Completion and workforce re-entry skills.